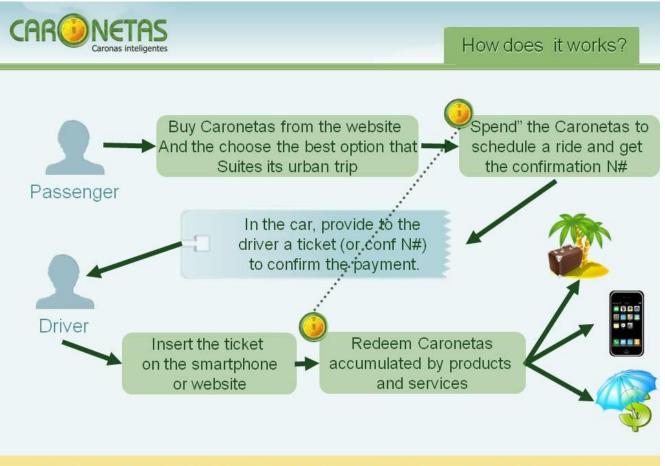

### Caronettas, Brazil

#### Winner

The commuters exchanged GHG production by products and services