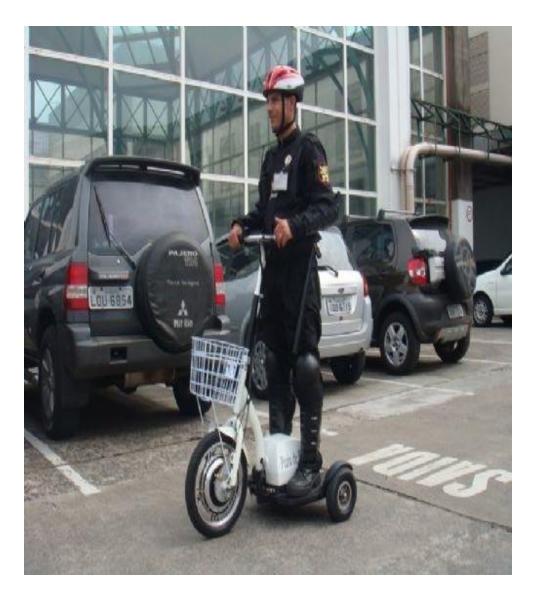

#### Pocket-sized personal transporters could soon be seen on the streets of Tokyo

by SMART on August 7, 2015 in Innovations (InspireMobility), News from the Field, Videos