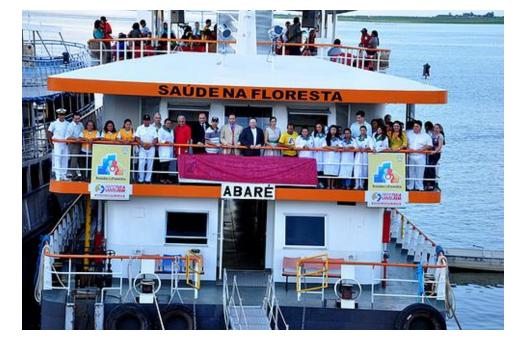

### **AUTOLIB PARIS**

Banking Boat in Manaus

## Tapajos River

Health Care On Boats

(Floating Hospital)