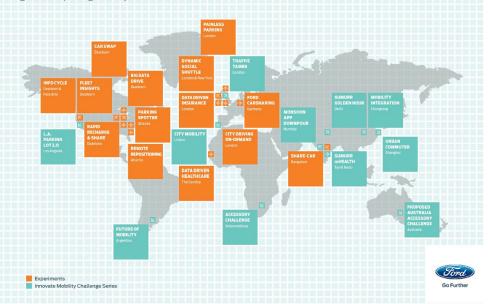

#### FORD SMART MOBILITY

Ford Smart Mobility is a plan to use innovation to take Ford to the next level in connectivity, mobility and more. It begins with 25 mobility experiments and challenges across the globe to help change the way the world moves.

2012

City Driving On-Demand; Car Swap; Dynamic Social Shuttle; Share Car; Remote Positioning; Ford Carsharing; Painless Parking; Parking Spotter; Data Driven Insurance; Big Data Drive; Info Cycle; Fleet Insights; Rapid Recharge & Share; Data Driven Health Care; LA Parking Lot 2.0; Traffic Tamer; City Mobility; Future of Mobility; Accessory Challenge; Australia Accessory