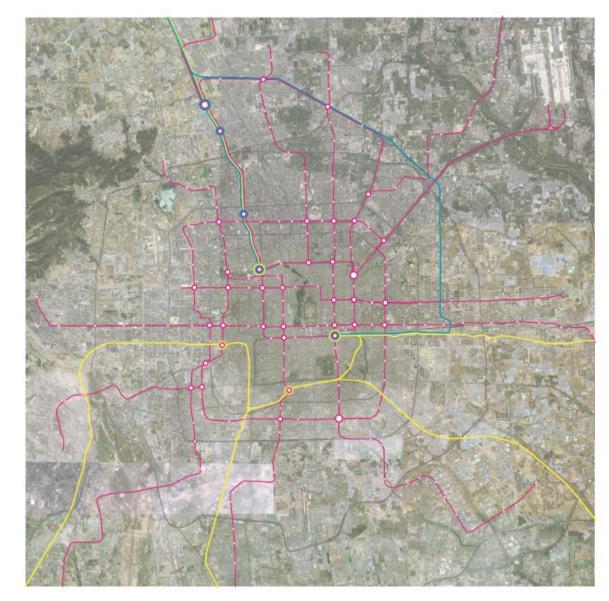

#### MAPPING & IMPLEMENTING

Subway Station

Subway Transfer Station

Regional Rail Station

Subway Commuter Rail Regional Rail

----- Ring Road

**BEIJING, CHINA** 

0