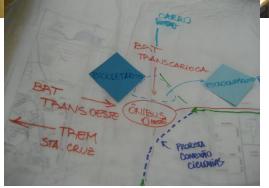

#### MAPPING & IMPLEMENTING

Subway Station

Subway Transfer Station

Regional Rail Station

Subway Commuter Rail Regional Rail

----- Ring Road

**BEIJING, CHINA** 

0

### METRO MANILA

RIO DE JANEIRO

COCHIN INDIA (quiet leapfrog)

Linking train, metro, bus, ferry, auto, parking, 2 wheelers Linked to commercial, entertainment, tourism, lifestyle 70% of people need not enter city (larger hubs gateways to grid of smaller connect points) Transform economy & lifestyle Sustainable – supported by real estate elements