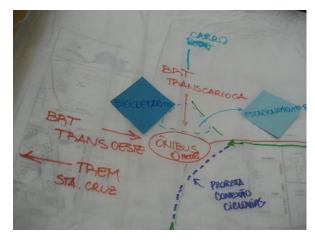

#### MAPPING & IMPLEMENTING

Subway Station

Subway Transfer Station

Regional Rail Station

Subway Commuter Rail Regional Rail

----- Ring Road

**BEIJING, CHINA** 

0

### METRO MANILA

RIO DE JANEIRO

COCHIN INDIA (quiet leapfrog)

Linking train, metro, bus, ferry, auto, parking, 2 wheelers Linked to commercial, entertainment, tourism, lifestyle 70% of people need not enter city (larger hubs gateways to grid of smaller connect points) Transform economy & lifestyle Sustainable – supported by real estate elements