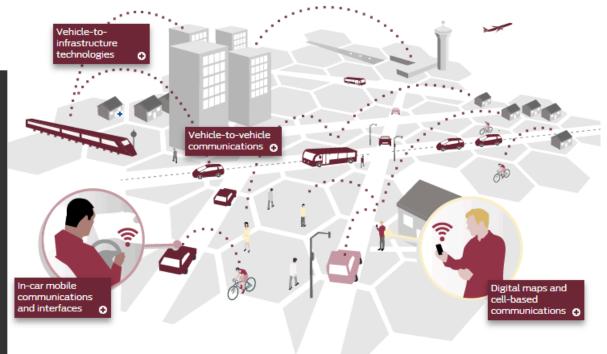

# MOBILITY-AS-A-SERVICE

Susan Zielinski, Managing Director, SMART. MaaS Panel for Quito Quito Ecuador. October 17, 2016 At Habitat III

**Mobility-as-a-Service (MaaS)** refers to a paradigm shift in personal transportation ... fueled by a myriad of innovative new mobility service providers such as ride-sharing and e-hailing services, bikesharing programs, and car-sharing services as well as on-demand "pop-up"bus services...

[and] further enabled by improvements in the integration of multiple modes of transport into seamless trip chains, with bookings and payments managed collectively for all legs of the trip (From Wikipedia)