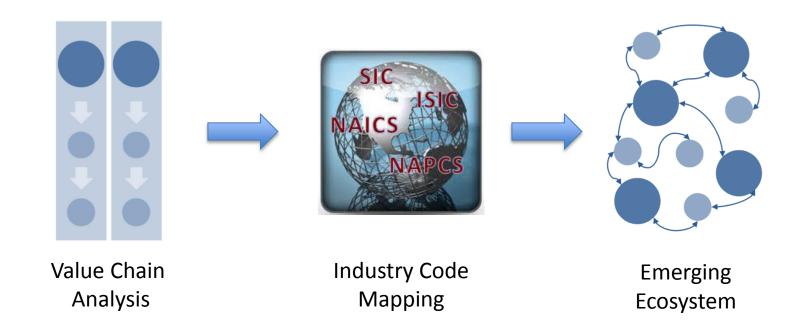

INDUSTRY CLUSTER ANALYSIS

Value system simulations of emerging industry ecosystems to identify new opportunities for legacy industry players.