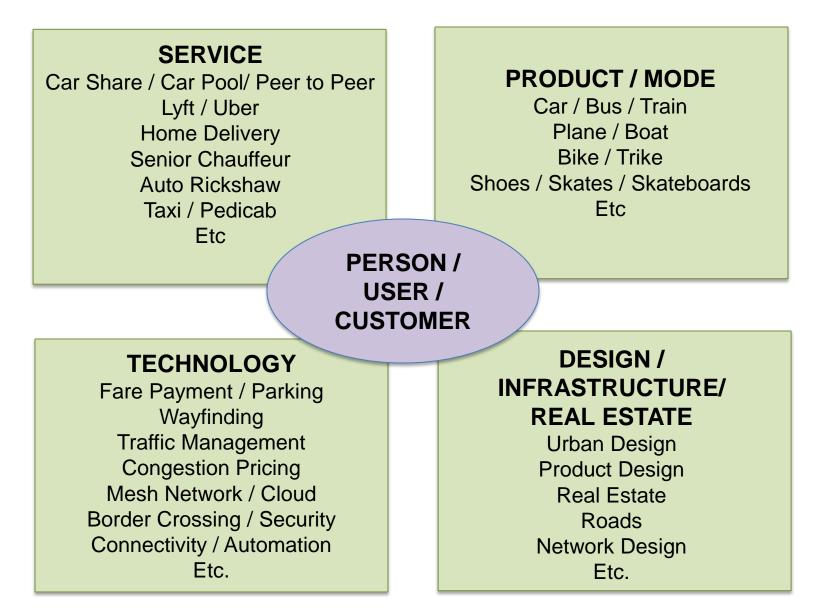

#### Mobility As A SERVICE (MaaS)

What Might It Look Like?

# Mobility is transforming just about everywhere