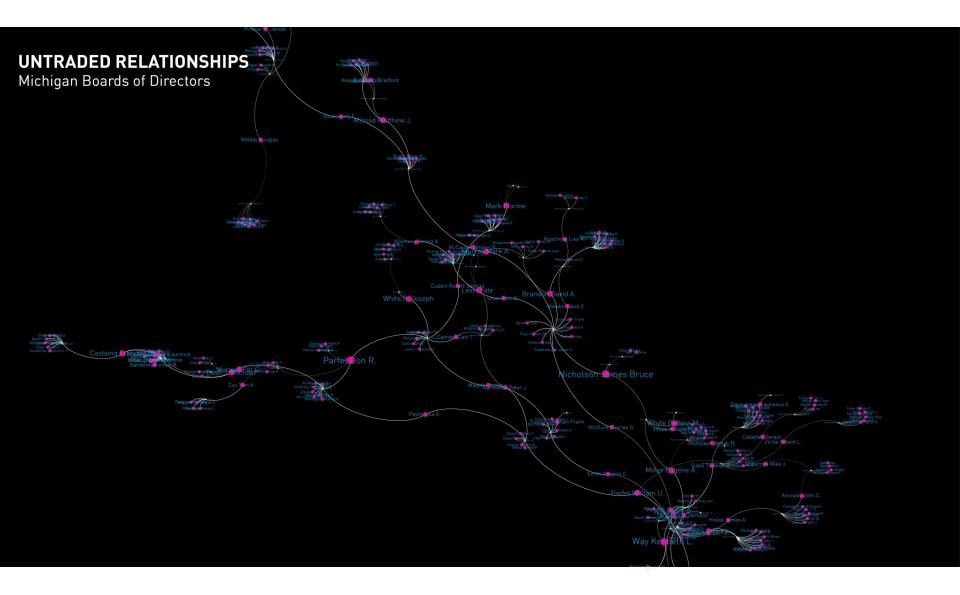

INDUSTRY CLUSTER ANALYSIS

Value system simulations of emerging industry ecosystems to identify new opportunities for legacy industry players.