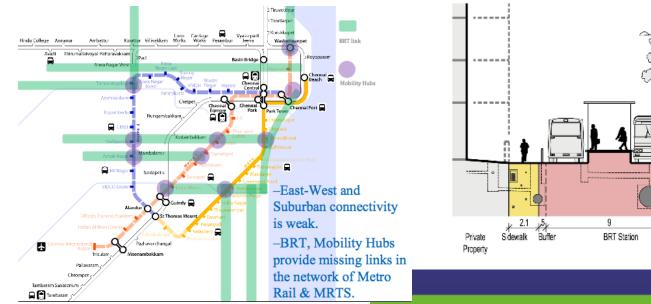

### METRO MANILA

RIO DE JANEIRO

COCHIN INDIA (quiet leapfrog)

Linking train, metro, bus, ferry, auto, parking, 2 wheelers Linked to commercial, entertainment, tourism, lifestyle 70% of people need not enter city (larger hubs gateways to grid of smaller connect points) Transform economy & lifestyle Sustainable – supported by real estate elements

### CHENNAI, INDIA

Linking design, value capture, cycles, auto rickshaws, pedestrians, local business & new technologies (e.g. Mapunity, Cisco, Ashok, through CII)