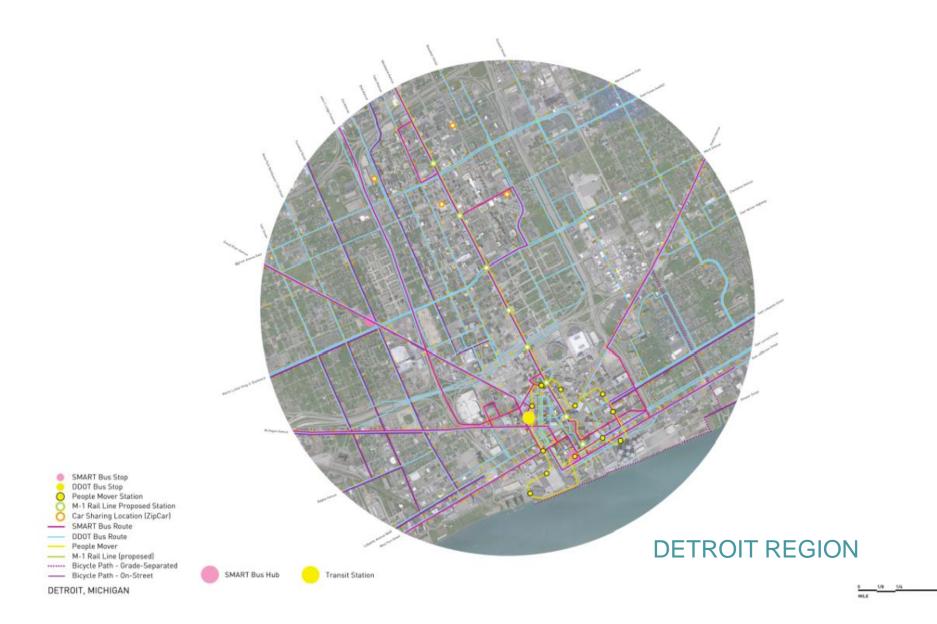

#### MAPPING & IMPLEMENTING

Subway Station

Subway Transfer Station

Regional Rail Station

Subway Commuter Rail Regional Rail

----- Ring Road

**BEIJING, CHINA** 

0