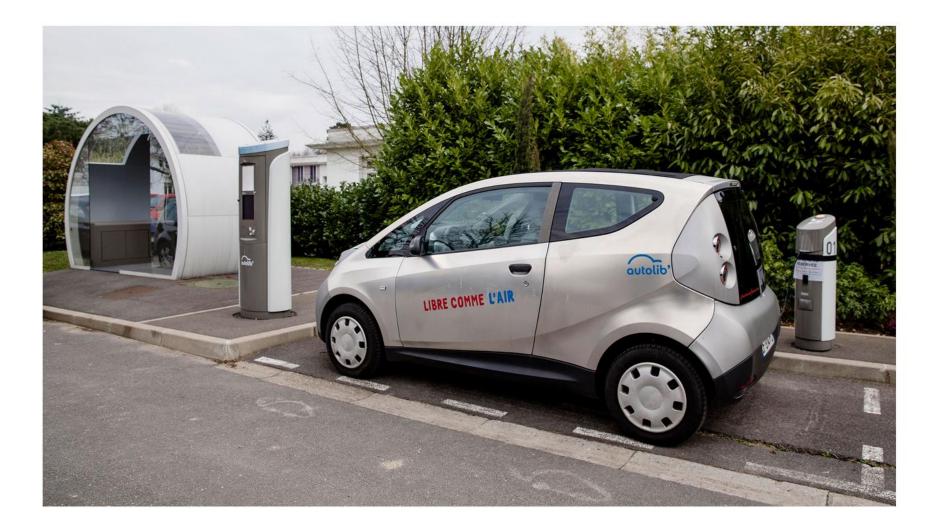

### **AUTOLIB PARIS**

Banking Boat in Manaus

## Tapajos River

Health Care On Boats

(Floating Hospital)