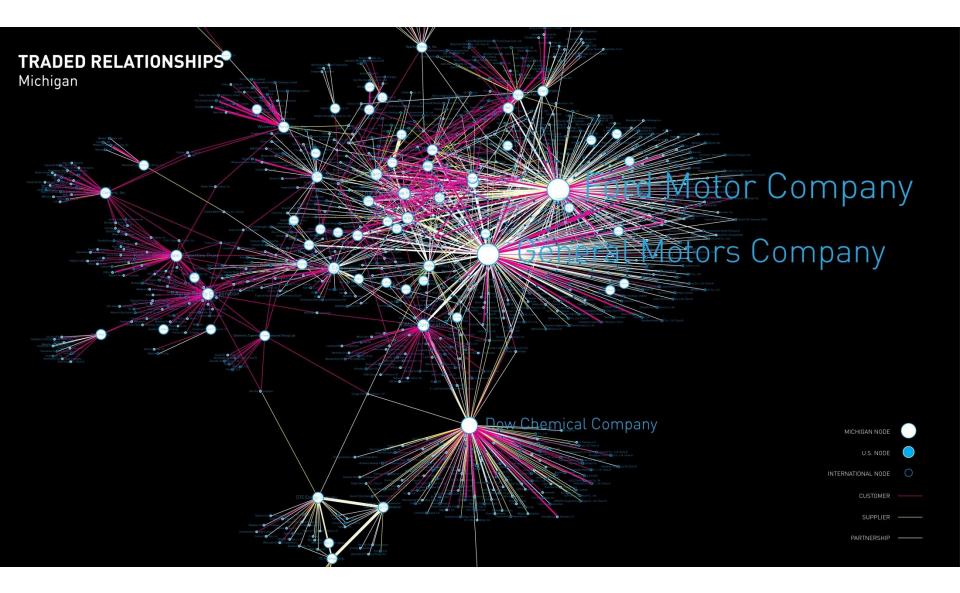

INDUSTRY CLUSTER ANALYSIS

Value system simulations of emerging industry ecosystems to identify new opportunities for legacy industry players.