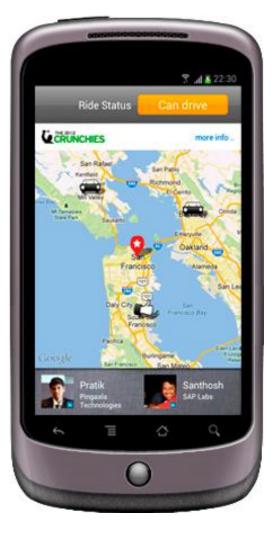

#### Avego Ride Sharing Technology, Ireland

Zagster provides bicycle sharing systems for the world's leading businesses and institutions. We design, build, and operate solutions to fit your organization's unique needs and provide a great rider experience.