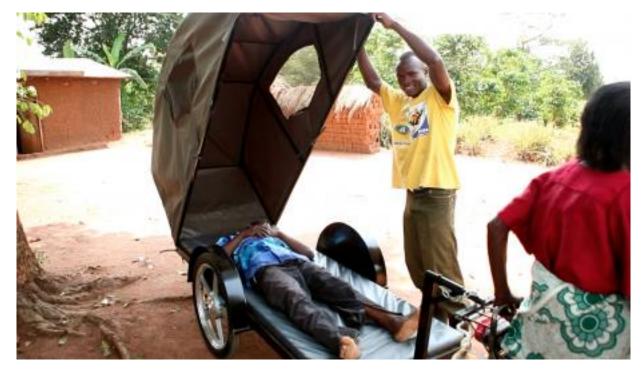

### Zambikes, Zambia

#### Winner

1 Zambulance = \$1,000

1 Zambulance = 1 life saved every 2 weeks

#### ħħħħħħħħħħ ħħħħħħħ ħħħ

\$1,000 = 26 lives saved per year

5 Years = 130 Lives Saved