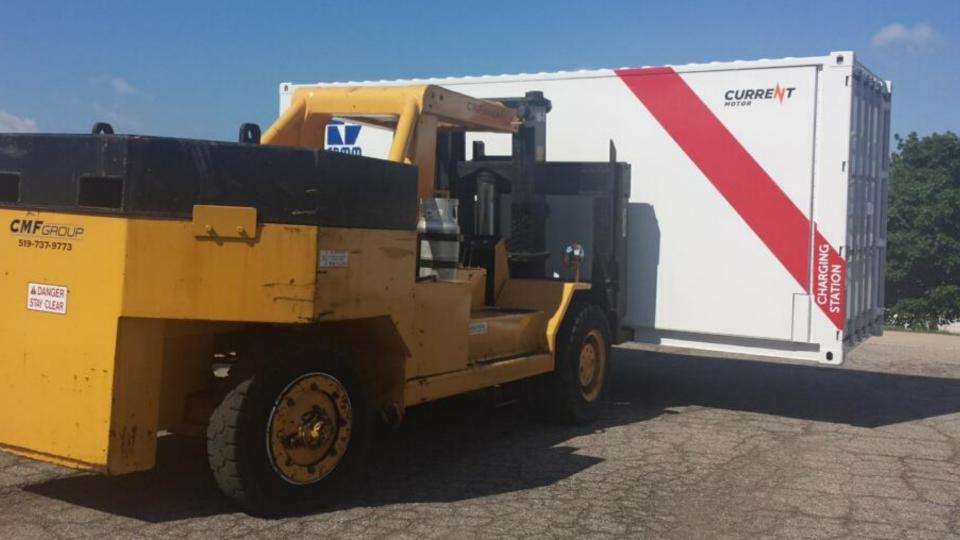

#### MOBILE, SOLAR-POWERED NANOGRID

SOLUTION

CURRENT

Nb

# **Mobile Solar NanoGrid**

- 20' x 8' x 8'
  (std. shipping container)
- 11,000 lbs
- 3 kW from 12 panels
- 22 kWh Battery Storage
- 15 kWh/day
- 8 kW of 110/220 power
- from 5 AC ports
- -20-120 ° F
- Radio Communications

Options

- Setup by 1 person < 20 minutes
- More Battery Storage & Power Ports Available
- Transport by truck, train, ship, heavy-lift helicopter