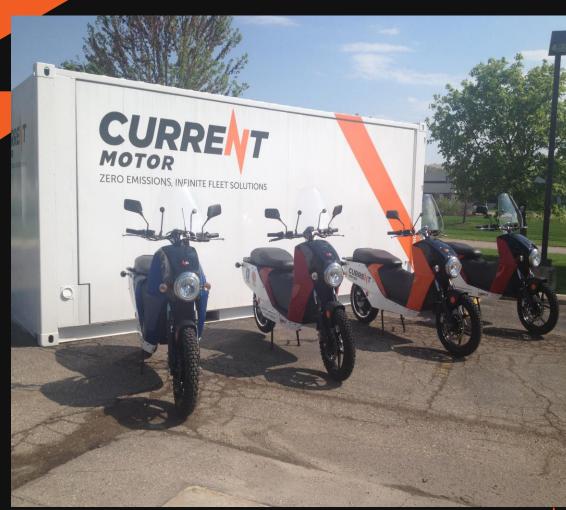

## **Powerful, Practical, Zero Emissions** Electric Cargo Motorcycle for Fleet & 1<sup>st</sup> Responders

## Mini-Fleet-in-a-Box<sup>™</sup>

- 4 Current Motor Nb Electric Motorcycles
- Telematics system/GPS
- Tablet

- Communications Center
- Folding Desk & Lights
- Repair kit & Spare parts
- Cleaning supplies

## TECH SPECS: ELECTRIC MOTORCYCLE

- 70 MPH top speed
- 50 mile range
- \$0.01 per mile to operate
- 5 hours for full charge 110v, 220v, SAE J1772 connector
- 3 phase permanent magnet brushless Hub Motor 8kw nominal; 15kw (20 hp) peak
- Lithium Iron Phosphate (LiFePO4) Battery 72 volts; 4.6 kWh
- Curb weight: 400 lbs
- Carrying Capacity: 400 lbs