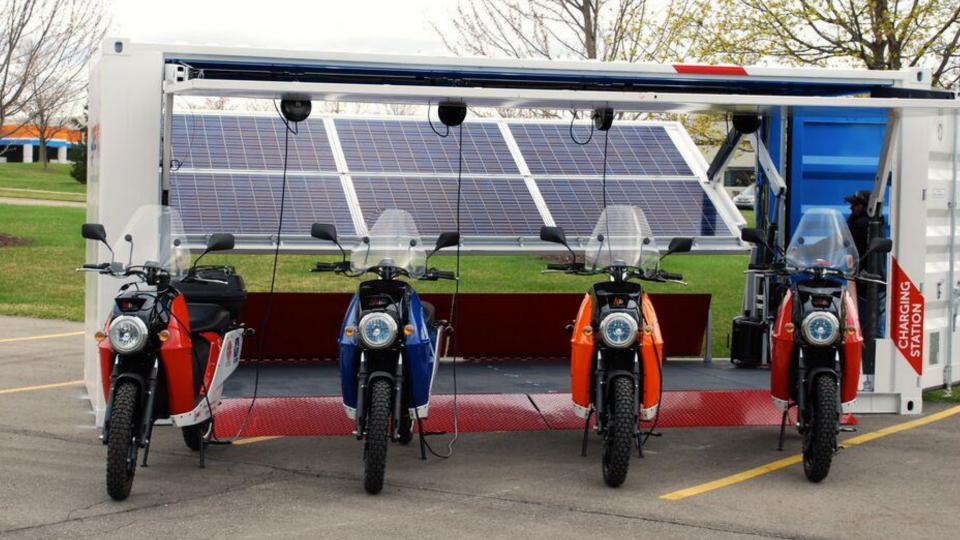

## Mini-Fleet-in-a-Box<sup>™</sup>

- 4 Current Motor Nb Electric Motorcycles
- Telematics system/GPS
- Tablet

- Communications Center
- Folding Desk & Lights
- Repair kit & Spare parts
- Cleaning supplies

# **Mobile Solar NanoGrid**

- 20' x 8' x 8'
  (std. shipping container)
- 11,000 lbs
- 3 kW from 12 panels
- 22 kWh Battery Storage
- 15 kWh/day
- 8 kW of 110/220 power
- from 5 AC ports
- -20-120 ° F
- Radio Communications

Options

- Setup by 1 person < 20 minutes
- More Battery Storage & Power Ports Available
- Transport by truck, train, ship, heavy-lift helicopter