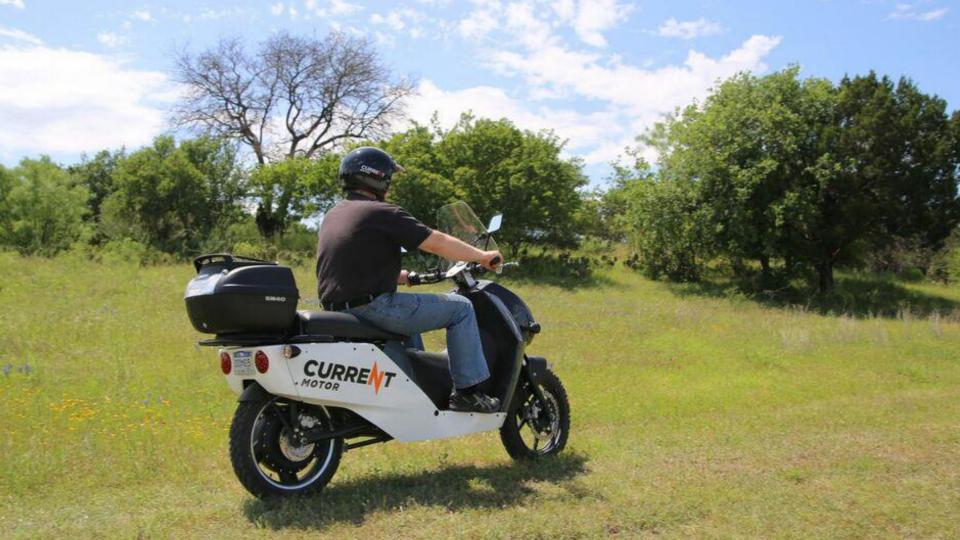

## **Powerful, Practical, Zero Emissions** Electric Cargo Motorcycle for Fleet & 1<sup>st</sup> Responders

### HOW FAR 50 miles/charge

HOW FAST 70 mph

CHARGE TIME

5 hours

LOAD 400 lbs

## TECH SPECS: ELECTRIC MOTORCYCLE

- 70 MPH top speed
- 50 mile range
- \$0.01 per mile to operate
- 5 hours for full charge 110v, 220v, SAE J1772 connector
- 3 phase permanent magnet brushless Hub Motor 8kw nominal; 15kw (20 hp) peak
- Lithium Iron Phosphate (LiFePO4) Battery 72 volts; 4.6 kWh
- Curb weight: 400 lbs
- Carrying Capacity: 400 lbs