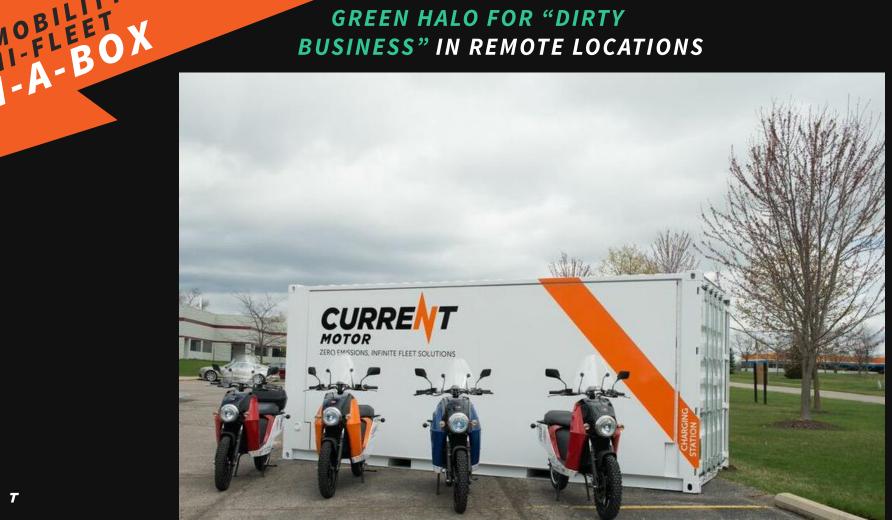

#### **GREEN HALO FOR "DIRTY BUSINESS" IN REMOTE LOCATIONS**

## Mini-Fleet-in-a-Box<sup>™</sup>

- 4 Current Motor Nb Electric Motorcycles
- Telematics system/GPS
- Tablet

- Communications Center
- Folding Desk & Lights
- Repair kit & Spare parts
- Cleaning supplies

# **Mobile Solar NanoGrid**

- 20' x 8' x 8'
  (std. shipping container)
- 11,000 lbs
- 3 kW from 12 panels
- 22 kWh Battery Storage
- 15 kWh/day
- 8 kW of 110/220 power
- from 5 AC ports
- -20-120 ° F
- Radio Communications