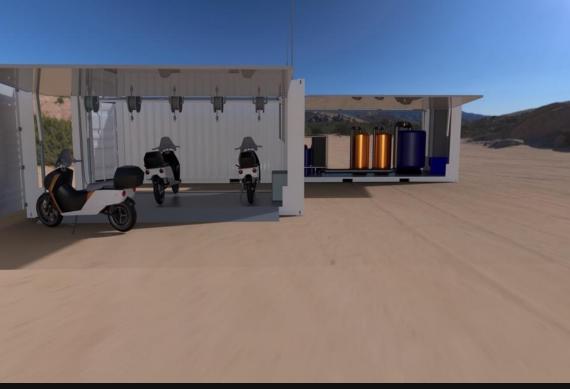

#### MOBILE, SOLAR-POWERED NANOGRID

SOLUTION

CURRENT

Nb

# **Mobile Solar NanoGrid**

- 20' x 8' x 8'
  (std. shipping container)
- 11,000 lbs
- 3 kW from 12 panels
- 22 kWh Battery Storage
- 15 kWh/day
- 8 kW of 110/220 power
- from 5 AC ports
- -20-120 ° F
- Radio Communications

## Mini-Fleet-in-a-Box<sup>™</sup>

- 4 Current Motor Nb Electric Motorcycles
- Telematics system/GPS
- Tablet

- Communications Center
- Folding Desk & Lights
- Repair kit & Spare parts
- Cleaning supplies