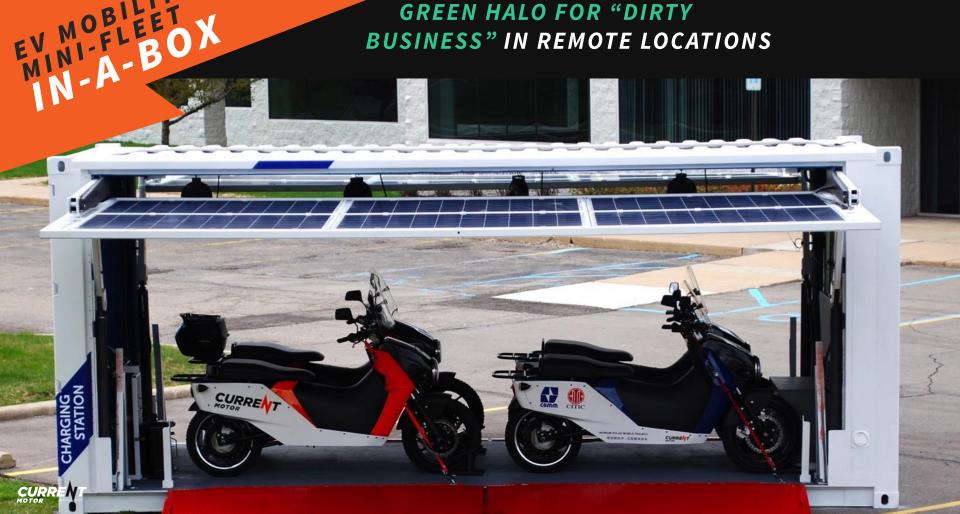

## Mini-Fleet-in-a-Box<sup>™</sup>

- 4 Current Motor Nb Electric Motorcycles
- Telematics system/GPS
- Tablet

- Communications Center
- Folding Desk & Lights
- Repair kit & Spare parts
- Cleaning supplies

# **Mobile Solar NanoGrid**

- 20' x 8' x 8'
  (std. shipping container)
- 11,000 lbs
- 3 kW from 12 panels
- 22 kWh Battery Storage
- 15 kWh/day
- 8 kW of 110/220 power
- from 5 AC ports
- -20-120 ° F
- Radio Communications