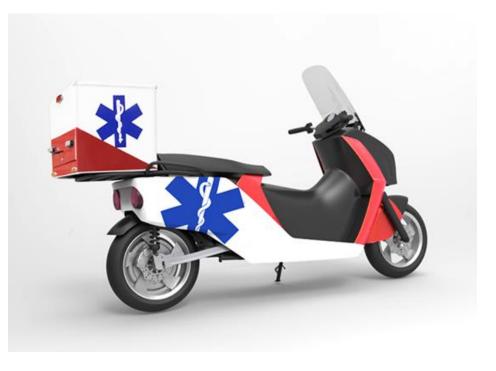

## **Powerful, Practical, Zero Emissions** Electric Cargo Motorcycle for Fleet & 1<sup>st</sup> Responders

### HOW FAR 50 miles/charge

HOW FAST 70 mph

CHARGE TIME

5 hours

LOAD 400 lbs

## TECH SPECS: ELECTRIC MOTORCYCLE

- 70 MPH top speed
- 50 mile range
- \$0.01 per mile to operate
- 5 hours for full charge 110v, 220v, SAE J1772 connector
- 3 phase permanent magnet brushless Hub Motor 8kw nominal; 15kw (20 hp) peak
- Lithium Iron Phosphate (LiFePO4) Battery 72 volts; 4.6 kWh
- Curb weight: 400 lbs
- Carrying Capacity: 400 lbs