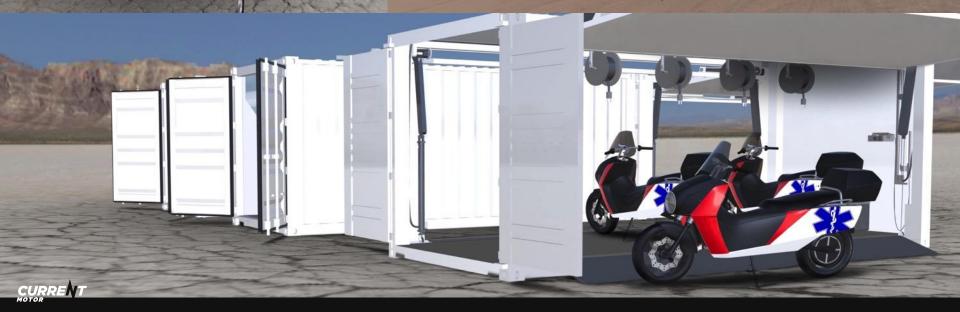

## Mini-Fleet-in-a-Box<sup>™</sup>

- 4 Current Motor Nb Electric Motorcycles
- Telematics system/GPS
- Tablet

- Communications Center
- Folding Desk & Lights
- Repair kit & Spare parts
- Cleaning supplies

# **Mobile Solar NanoGrid**

- 20' x 8' x 8'
  (std. shipping container)
- 11,000 lbs
- 3 kW from 12 panels
- 22 kWh Battery Storage
- 15 kWh/day
- 8 kW of 110/220 power
- from 5 AC ports
- -20-120 ° F
- Radio Communications

Options

- Setup by 1 person < 20 minutes
- More Battery Storage & Power Ports Available
- Transport by truck, train, ship, heavy-lift helicopter