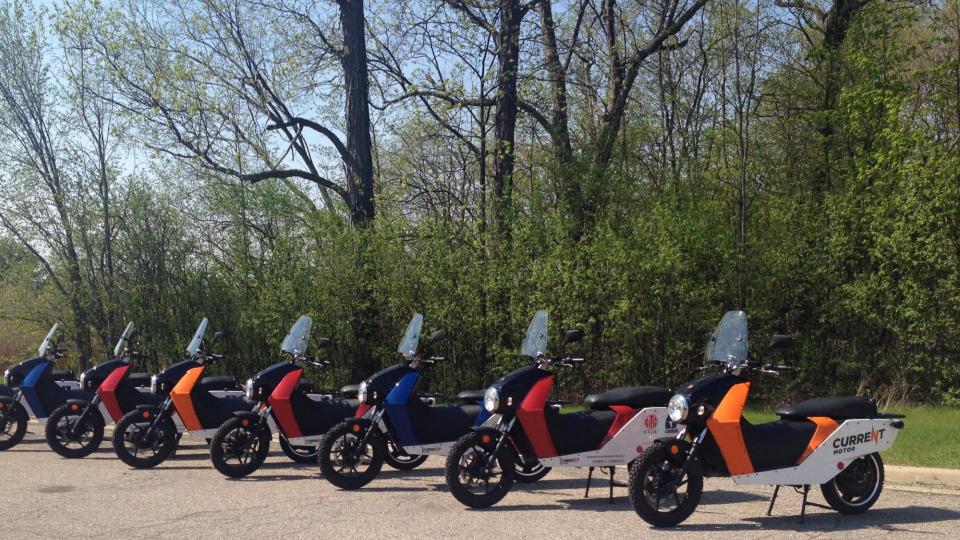

## **Powerful, Practical, Zero Emissions** Electric Cargo Motorcycle for Fleet & 1<sup>st</sup> Responders

## TECH SPECS: ELECTRIC MOTORCYCLE

- 70 MPH top speed
- 50 mile range
- \$0.01 per mile to operate
- 5 hours for full charge 110v, 220v, SAE J1772 connector
- 3 phase permanent magnet brushless Hub Motor 8kw nominal; 15kw (20 hp) peak
- Lithium Iron Phosphate (LiFePO4) Battery 72 volts; 4.6 kWh
- Curb weight: 400 lbs
- Carrying Capacity: 400 lbs