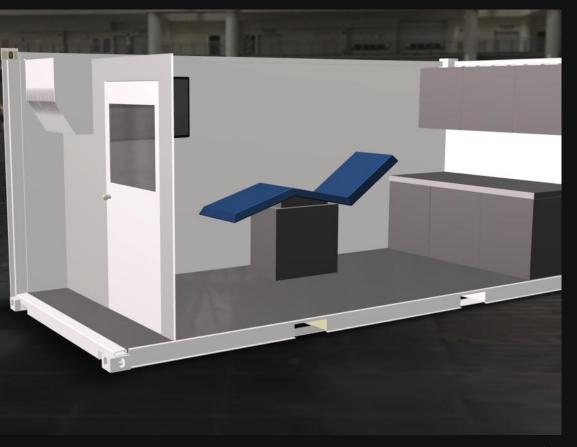

#### **GREEN HALO FOR "DIRTY BUSINESS" IN REMOTE LOCATIONS**





#### **GREEN HALO FOR "DIRTY BUSINESS" IN REMOTE LOCATIONS**



#### MOBILE, SOLAR-POWERED NANOGRID

SOLUTION

CURRENT

Nb





## **Powerful, Practical, Zero Emissions** Electric Cargo Motorcycle for Fleet & 1<sup>st</sup> Responders

### HOW FAR 50 miles/charge

HOW FAST 70 mph

CHARGE TIME

5 hours

LOAD 400 lbs





#### our **NANOGRID** IS A PLATEORM FOR

#### IS A PLATFORM FOR VERTICAL MARKET SOLUTIONS









# our **NANOGRID**IS A PLATFORM FOR

VERTICAL MARKET SOLUTIONS









# our **NANOGRID**IS A PLATFORM FOR

#### VERTICAL MARKET SOLUTIONS









# **COMPOUNDS**





CURRENTMOTOR.com

LFLANAGAN@CURRENTMOTOR.com

415.300.7079 мові*L*е 734.622.9550 оffice

# THANK YOU.

# APPENDIX.



## Mini-Fleet-in-a-Box<sup>™</sup>

- 4 Current Motor Nb Electric Motorcycles
- Telematics system/GPS
- Tablet

- Communications Center
- Folding Desk & Lights
- Repair kit & Spare parts
- Cleaning supplies





# **Mobile Solar NanoGrid**

- 20' x 8' x 8'
  (std. shipping container)
- 11,000 lbs
- 3 kW from 12 panels
- 22 kWh Battery Storage
- 15 kWh/day
- 8 kW of 110/220 power
- from 5 AC ports
- -20-120 ° F
- Radio Communications

Options

- Setup by 1 person < 20 minutes
- More Battery Storage & Power Ports Available
- Transport by truck, train, ship, heavy-lift helicopter



## TECH SPECS: ELECTRIC MOTORCYCLE

- 70 MPH top speed
- 50 mile ran