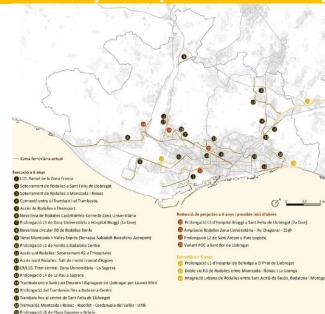

## **Transport infrastructures (1/2)**

Metropolitan Basic Road Network (MBRN).

Definition, management and connectivity

#### **Bus priority network**

# Development of the bicycle metropolitan network (Bicivia)

### **Transport infrastructures (2/2)**

**Extension of the public metropolitan** bicycle (e-bicibox) and parking (Bicibox) **Enlargement and improvement of the rail** infrastructure system (train and metro)