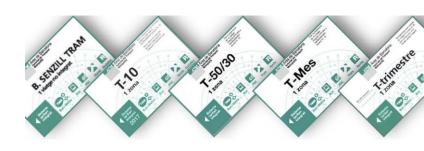

#### **Public transport system supply**

Improvement plan of metropolitan bus and metro network

Bicycle in the public transport

Surrounding and accessibility improvement in bus stops and railway stations

Improve fare system structure and simplify transport titles