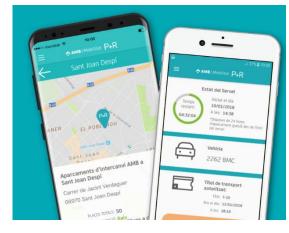

# Metropolitan Interchange Parking System (P+R)

## Digitalisation and new technologies

Promotion of new platforms focused on ride sharing

**Keep developing and improving AMB Mobility App** 