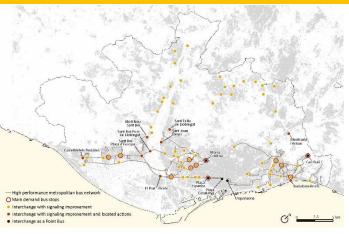

#### **Bus priority network**

## Interchange points' metropolitan system

Develop and improve bus and rail interchange points