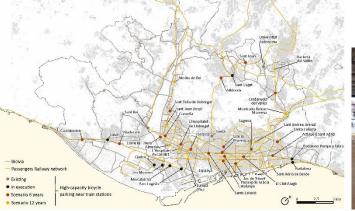

### **Transport infrastructures (2/2)**

**Extension of the public metropolitan** bicycle (e-bicibox) and parking (Bicibox) **Enlargement and improvement of the rail** infrastructure system (train and metro)

## Interchange points' metropolitan system

Develop and improve bus and rail interchange points

# Metropolitan Interchange Parking System (P+R)