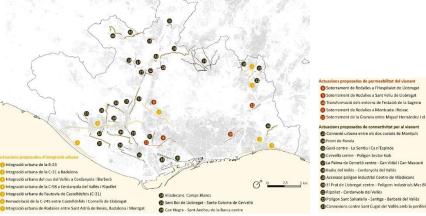

#### Improve pedestrian permeability and connectivity

Cervelló centre - Polígon Sector Gab R La Palma de Cervelló centre - Can Vidal i Can Mascard Badia del Vallès - Cerdanyola del Vallès

Accessos polígon industrial Centre de Viladecans @ El Prat de Llobregat centre - Poligons industrials Mas Blau I i II Ripollet - Cerdanyola del Vallès @ Polígon Sant Salvatella - Santiga - Barberà del Vallès

R Sant Vicenc dels Horts - Estació intermodal Quatre Camins Molins de Rei - Poligon industrial sud - les Argiles Sant Boi de Llobregat - El Prat de Llobregat Aeroport T2 - Poligon Industrial Pratent L'Hospitalet de Llobregat - Zona França Castelibisbal - Estació de Renfe de Castelibisbal @ Can Garriga - Aeroport de Barcelona Estació de Rodalies de Viladecans - Poligon Mas Blau I i II Sant Climent de Llobregat - Viladecans Sant Climent de Llobregat - Sant Boi de Llobrega Sant Vicenc dels Horts - Sant Boi de Llobregat R FI Paniol - Sant Cugat del Vallès/Rubi Can Ruti - Badalona @ Corbera de Dalt - L'Amunt Corbera de Llobregat - Sant Andreu de la Barca Ouatre Camins - Sant Andreu de la Barca

## Interchange points' metropolitan system

Develop and improve bus and rail interchange points