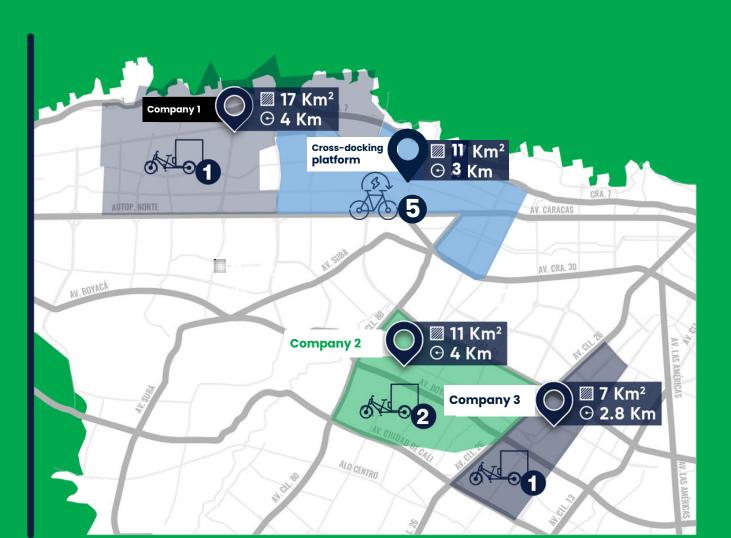

# Implemented in different areas of the city

Num. of vehicles

#### Model 1:

Center

In-house last-mile distribution

Private distribution centers

Model 2: Collaborative cross-docking platform

Strategic zone of the city