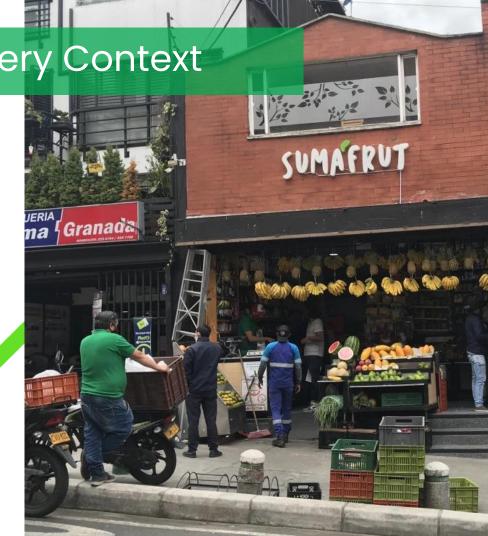

### Bogota's last mile Delivery Context

~40% PM<sub>10</sub> associated with freight transport

48% trips are made in lightweight vehicles

62% trips with origin and destination within Bogotá

Bogota's last mile Delivery Context

+ 140.000 nano stores with moderate sale of goods

Low storage capacity

64% - 75% trips with daily delivery frequency