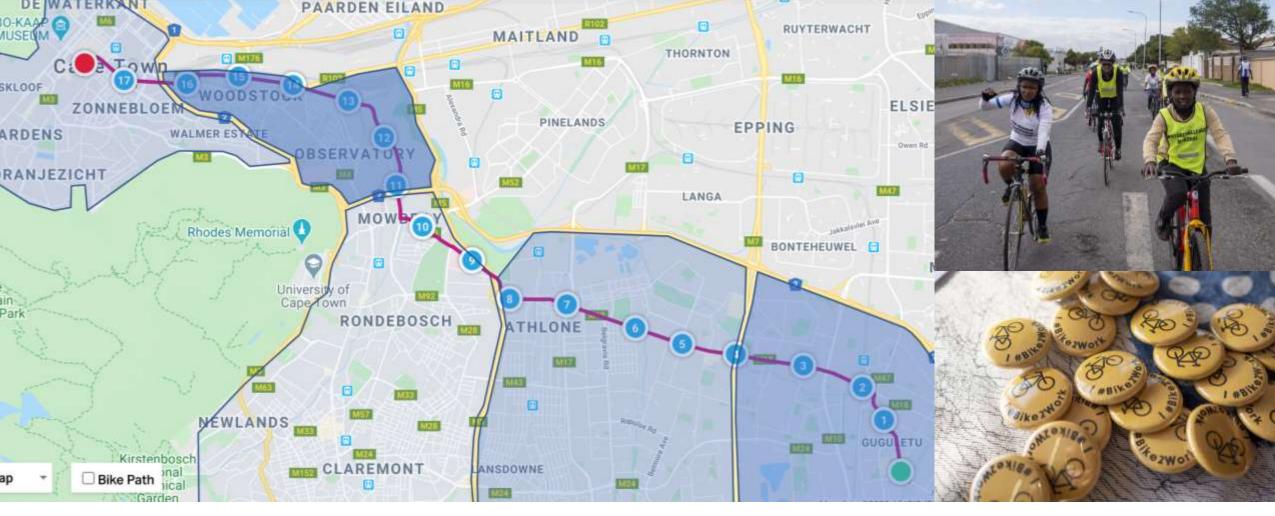

## BIKE BUS Video

Distance of 17km | Across 5 diverse racial social economic neighborhoods | 6 pick up points | 3 trained marshals | Ave group size 7